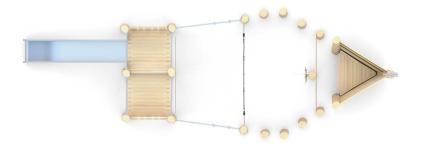

## INFORMATION ABOUT THE PRODUCT

| Dimensions                                                                                                                       | ca.298 x 845 cm  |
|----------------------------------------------------------------------------------------------------------------------------------|------------------|
| Safety zone                                                                                                                      | ca.600 x 1195 cm |
| Overall height                                                                                                                   | ca.480 cm        |
| Free fall height                                                                                                                 | ca.169 cm        |
| Amount of users                                                                                                                  | 17 persons       |
| Product complies with EN 1176-1:2017-12                                                                                          | YES              |
| Availability of spare parts                                                                                                      | YES              |
| Age range                                                                                                                        | 3-12             |
| The biggest element                                                                                                              | 550 cm           |
| The heaviest element                                                                                                             | 180 kg           |
| According to EN 1176-1:2017-12 norm, the product requires applying a safety surface according to the product's free fall height. |                  |