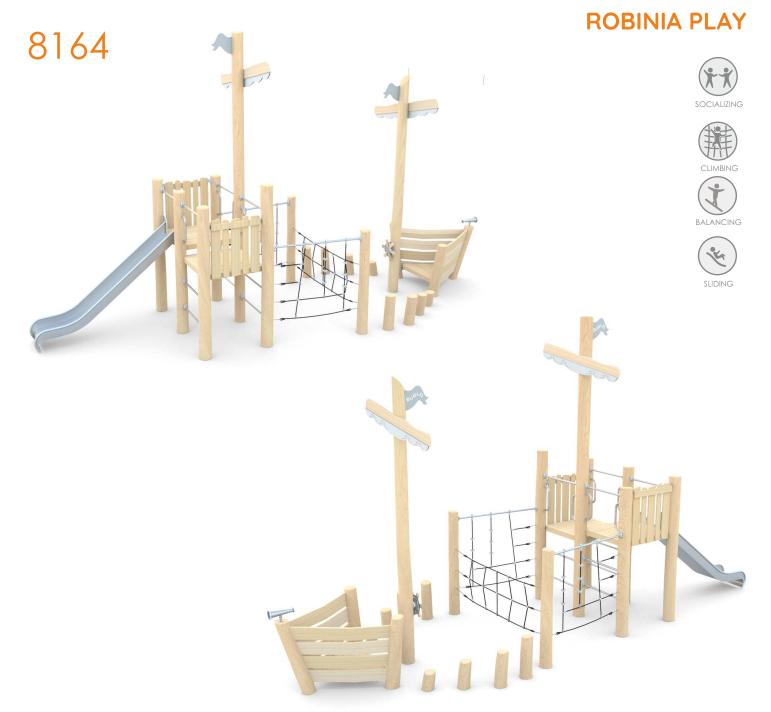

## INFORMATION ABOUT THE PRODUCT

| Dimensions                                                                                                                       | ca.298 x 845 cm  |
|----------------------------------------------------------------------------------------------------------------------------------|------------------|
| Safety zone                                                                                                                      | ca.600 x 1195 cm |
| Overall height                                                                                                                   | ca.480 cm        |
| Free fall height                                                                                                                 | ca.169 cm        |
| Amount of users                                                                                                                  | 17 persons       |
| Product complies with EN 1176-1:2017-12                                                                                          | YES              |
| Availability of spare parts                                                                                                      | YES              |
| Age range                                                                                                                        | 3-12             |
| The biggest element                                                                                                              | 550 cm           |
| The heaviest element                                                                                                             | 180 kg           |
| According to EN 1176-1:2017-12 norm, the product requires applying a safety surface according to the product's free fall height. |                  |

Visualisation is for reference only, actual appearance may vary.

8164 ROBINIA PLAY