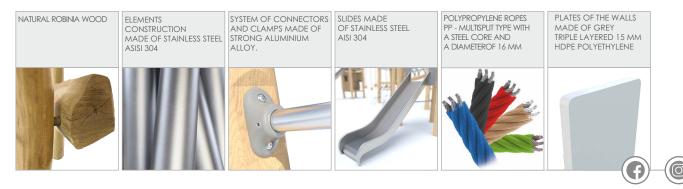

| YES              |
| Age range                                                                                                                        | 3-12             |
| The biggest element                                                                                                              | 550 cm           |
| The heaviest element                                                                                                             | 180 kg           |
| According to EN 1176-1:2017-12 norm, the product requires applying a safety surface according to the product's free fall height. |                  |

Visualisation is for reference only, actual appearance may vary.







8164 ROBINIA PLAY





## MATERIALS: