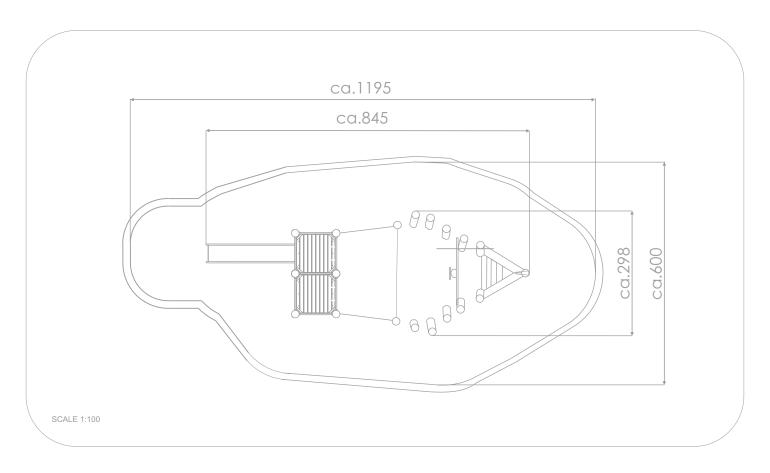

## INFORMATION ABOUT THE PRODUCT

| Dimensions                                                                                                                       | ca.298 x 845 cm  |
|----------------------------------------------------------------------------------------------------------------------------------|------------------|
| Safety zone                                                                                                                      | ca.600 x 1195 cm |
| Overall height                                                                                                                   | ca.480 cm        |
| Free fall height                                                                                                                 | ca.169 cm        |
| Amount of users                                                                                                                  | 17 persons       |
| Product complies with EN 1176-1:2017-12                                                                                          | YES              |
| Availability of spare parts                                                                                                      | YES              |
| Age range                                                                                                                        | 3-12             |
| The biggest element                                                                                                              | 550 cm           |
| The heaviest element                                                                                                             | 180 kg           |
| According to EN 1176-1:2017-12 norm, the product requires applying a safety surface according to the product's free fall height. |                  |